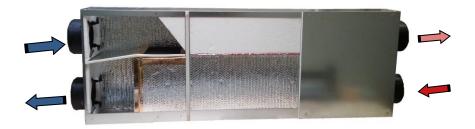

### BPE-XE-MIR-200-i

#### SPECIFICATIONS

| Model Number: BPE-XE-MIR 200-i, Energy Recovery Module (ERM)                                                |    |        |                     |               |
|-------------------------------------------------------------------------------------------------------------|----|--------|---------------------|---------------|
| Ventilation Type: Polymer Fixed Plate, Heat and Humidity Transfer                                           |    |        |                     |               |
| Typical Air Flow Range: 50 to 200 cfm, 100 cfm with 30 feet of ductwork and intake out vent louvers         |    |        |                     |               |
| V                                                                                                           | Hz | Phase  | Input Watts per fan | FLA           |
| 115                                                                                                         | 60 | Single | 60 @ 200 cfm        | 0.29 each fan |
| Energy Efficiency Ratio (EER) - Summer = BTUH/W = 31.53 (ARI 1060 at 95°F)                                  |    |        |                     |               |
| Energy Efficiency Ratio (EER) - Winter = BTUH/W = 75.67 (ARI 1060 at 10°F)                                  |    |        |                     |               |
| Flame Rating: ASTM E84 Flame Spread < 25                                                                    |    |        |                     |               |
| Smoke Density < 50                                                                                          |    |        |                     |               |
| Insulation: R-6.0                                                                                           |    |        |                     |               |
| Typical Fans: Integral Fans, 3 prong plug, plus optional (2) Speed Controllers (additional cost)            |    |        |                     |               |
| Shipping Dimensions: 72" x 23" x 10" (boxed)                                                                |    |        |                     |               |
| Weight: 67 lbs. (packaged), 60 lbs. (ERM alone)                                                             |    |        |                     |               |
| Note: Typically no defrost controls are needed in conditions above -10 F and/or below 40% RH. For colder or |    |        |                     |               |
| more humid applications, call BPE Technical Support.                                                        |    |        |                     |               |
| Metal Galvanized Steel Exterior with Reflectiv Semi-Rigid Insulation : R-5 RMAX                             |    |        |                     |               |