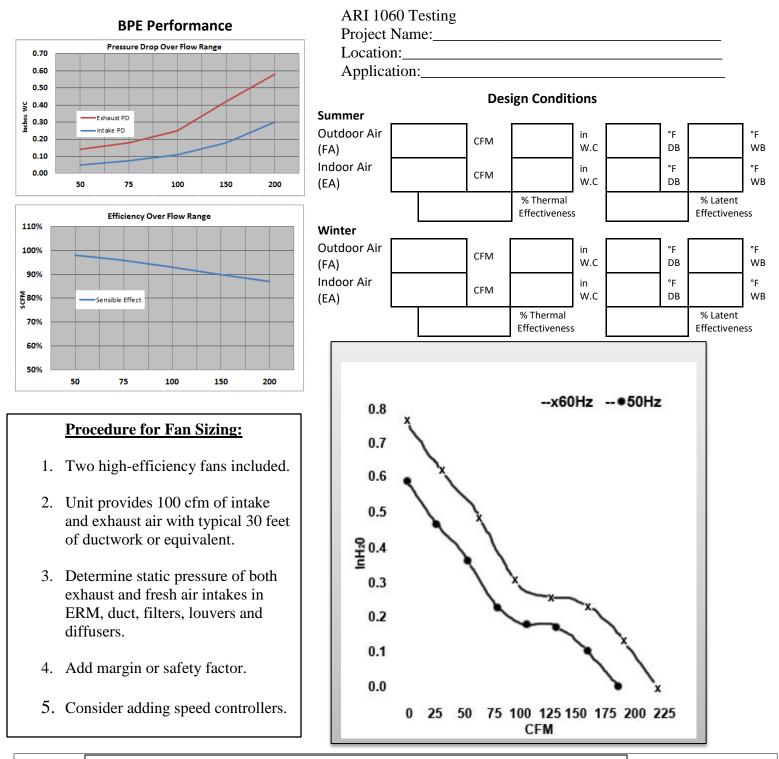

#### SPECIFICATIONS

| Model Number: BPE-XE-MIR 200-i, Energy Recovery Module (ERM)                                                |    |        |                     |               |
|-------------------------------------------------------------------------------------------------------------|----|--------|---------------------|---------------|
| Ventilation Type: Polymer Fixed Plate, Heat and Humidity Transfer                                           |    |        |                     |               |
| Typical Air Flow Range: 50 to 200 cfm, 100 cfm with 30 feet of ductwork and intake out vent louvers         |    |        |                     |               |
| V                                                                                                           | Hz | Phase  | Input Watts per fan | FLA           |
| 115                                                                                                         | 60 | Single | 60 @ 200 cfm        | 0.29 each fan |
| Energy Efficiency Ratio (EER) - Summer = BTUH/W = 31.53 (ARI 1060 at 95°F)                                  |    |        |                     |               |
| Energy Efficiency Ratio (EER) - Winter = BTUH/W = 75.67 (ARI 1060 at 10°F)                                  |    |        |                     |               |
| Flame Rating: ASTM E84 Flame Spread < 25                                                                    |    |        |                     |               |
| Smoke Density < 50                                                                                          |    |        |                     |               |
| Insulation: R-6.0                                                                                           |    |        |                     |               |
| Typical Fans: Integral Fans, 3 prong plug, plus optional (2) Speed Controllers (additional cost)            |    |        |                     |               |
| Shipping Dimensions: 72" x 23" x 10" (boxed)                                                                |    |        |                     |               |
| Weight: 67 lbs. (packaged), 60 lbs. (ERM alone)                                                             |    |        |                     |               |
| Note: Typically no defrost controls are needed in conditions above -10 F and/or below 40% RH. For colder or |    |        |                     |               |
| more humid applications, call BPE Technical Support.                                                        |    |        |                     |               |
| Metal Galvanized Steel Exterior with Reflectiv Semi-Rigid Insulation : R-5 RMAX                             |    |        |                     |               |