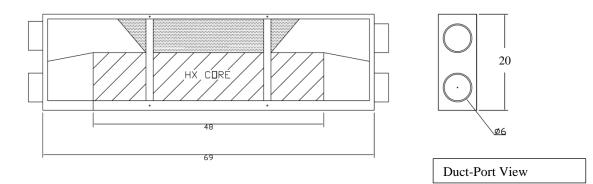

#### SPECIFICATIONS

| Model Number: BPE-XE-MIR 200-i, Energy Recovery Module (ERM)                                                |    |        |                     |               |
|-------------------------------------------------------------------------------------------------------------|----|--------|---------------------|---------------|
| Ventilation Type: Polymer Fixed Plate, Heat and Humidity Transfer                                           |    |        |                     |               |
| Typical Air Flow Range: 50 to 200 cfm, 100 cfm with 30 feet of ductwork and intake out vent louvers         |    |        |                     |               |
| V                                                                                                           | Hz | Phase  | Input Watts per fan | FLA           |
| 115                                                                                                         | 60 | Single | 60 @ 200 cfm        | 0.29 each fan |
| Energy Efficiency Ratio (EER) - Summer = BTUH/W = 31.53 (ARI 1060 at 95°F)                                  |    |        |                     |               |
| Energy Efficiency Ratio (EER) - Winter = BTUH/W = 75.67 (ARI 1060 at 10°F)                                  |    |        |                     |               |
| Flame Rating: ASTM E84 Flame Spread < 25                                                                    |    |        |                     |               |
| Smoke Density < 50                                                                                          |    |        |                     |               |
| Insulation: R-6.0                                                                                           |    |        |                     |               |
| Typical Fans: Integral Fans, 3 prong plug, plus optional (2) Speed Controllers (additional cost)            |    |        |                     |               |
| Shipping Dimensions: 72" x 23" x 10" (boxed)                                                                |    |        |                     |               |
| Weight: 67 lbs. (packaged), 60 lbs. (ERM alone)                                                             |    |        |                     |               |
| Note: Typically no defrost controls are needed in conditions above -10 F and/or below 40% RH. For colder or |    |        |                     |               |
| more humid applications, call BPE Technical Support.                                                        |    |        |                     |               |
| Metal Galvanized Steel Exterior with Reflectiv Semi-Rigid Insulation : R-5 RMAX                             |    |        |                     |               |

Metal Galvanized Steel Exterior with Reflectix Semi-Rigid Insulation : R-5 RMAX

Patents & Patent Pending - BPE ®

<u>Note</u>: Dimensions in inches and method of manufacturing are subject to change without notice.